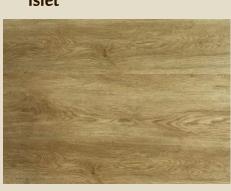

## Passage

Easton Gorge Islet

| Plank Size        | SF/Box | Locking  | WT/Box | Boxes/ Pallet | Wear Layer |
|-------------------|--------|----------|--------|---------------|------------|
| 7" x 48" x 7.35mm | 33.46  | Licensed | 50 Lbs | 35            | 20 mil     |