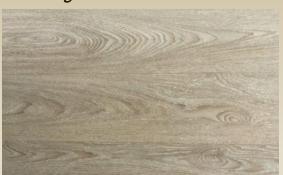

### Midland

Headway

**Brooks** 

| Platik Size      | 3F/ BUX | LOCKING  | VV I/ BUX | boxes/ Pallet | vveai Layei |
|------------------|---------|----------|-----------|---------------|-------------|
| 7" x 48" x 7.5mm | 32.62   | Licensed | 52 Lbs    | 40            | 20 mil      |