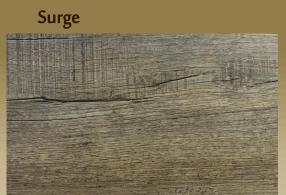

# The Lowlands

20 mil WPC Flooring 25 Year Residential Warranty

Follow NWFA Guidelines for Installation

| Plank Size       | SF/Box | Locking  | WT/Box  | Boxes/ Pallet | Wear Layer |
|------------------|--------|----------|---------|---------------|------------|
| 7" x 48" x 6 5mm | 32 62  | Licensed | 52 l hs | 40            | 20 mil     |