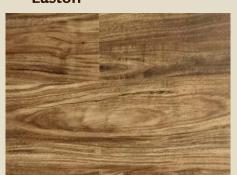

## Passage

Easton Gorge Islet

| Plank Size        | SF/Box | Locking  | WT/Box | Boxes/ Pallet | Wear Layer |
|-------------------|--------|----------|--------|---------------|------------|
| 7" x 48" x 7.35mm | 33.46  | Licensed | 50 Lbs | 35            | 20 mil     |